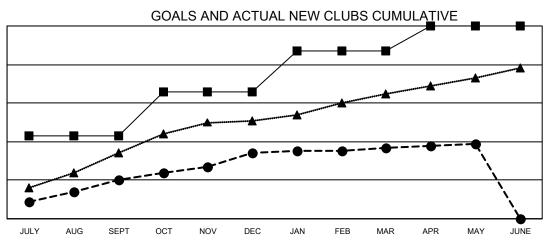

## LOCATION: INDIA

| Clubs                 |               |           |               | Members               |                           |                         |                                                    |
|-----------------------|---------------|-----------|---------------|-----------------------|---------------------------|-------------------------|----------------------------------------------------|
| RESULTS FOR 2022-2023 |               |           |               | RESULTS FOR 2022-2023 |                           |                         |                                                    |
| QUARTER               | NEW CLUB GOAL | NEW CLUBS | DROPPED CLUBS | QUARTER               | MEMBER GROWTH NET<br>GOAL | MEMBER GROWTH<br>ACTUAL | DROPPED<br>MEMBERS ACTUAL<br>(including transfers) |
| JULY/AUG/SEPT         | 43            | 20        | 3             | JULY/AUG/SE           | PT 765                    | 1,240                   | 405                                                |
| OCT/NOV/DEC           | 23            | 14        | 22            | OCT/NOV/DEC           | c 616                     | 812                     | 1,366                                              |
| JAN/FEB/MAR           | 21            | 3         | 4             | JAN/FEB/MAR           | 477                       | 832                     | 314                                                |
| APR/MAY/JUNE          | 13            | 2         | 2             | APR/MAY/JUN           | IE 463                    | 355                     | 413                                                |

- - CURRENT YEAR GOALS FOR NEW CLUBS

● - CURRENT YEAR ACTUAL NEW CLUBS

▲ - LAST YEAR ACTUAL NEW CLUBS