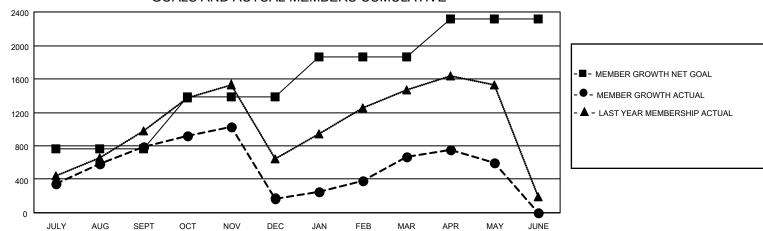

## LOCATION: INDIA

| Clubs                 |               |           |               | Members               |                           |                         |                                                    |
|-----------------------|---------------|-----------|---------------|-----------------------|---------------------------|-------------------------|----------------------------------------------------|
| RESULTS FOR 2022-2023 |               |           |               | RESULTS FOR 2022-2023 |                           |                         |                                                    |
| QUARTER               | NEW CLUB GOAL | NEW CLUBS | DROPPED CLUBS | QUARTER               | MEMBER GROWTH NET<br>GOAL | MEMBER GROWTH<br>ACTUAL | DROPPED<br>MEMBERS ACTUAL<br>(including transfers) |
| JULY/AUG/SEPT         | 43            | 20        | 3             | JULY/AUG/SE           | PT 765                    | 1,240                   | 405                                                |
| OCT/NOV/DEC           | 23            | 14        | 22            | OCT/NOV/DEC           | c 616                     | 812                     | 1,366                                              |
| JAN/FEB/MAR           | 21            | 3         | 4             | JAN/FEB/MAR           | 477                       | 832                     | 314                                                |
| APR/MAY/JUNE          | 13            | 2         | 2             | APR/MAY/JUN           | IE 463                    | 355                     | 413                                                |

## GOALS AND ACTUAL MEMBERS CUMULATIVE

| DROPPED CLUBS: 31 |       | 444 CLUBS OF 708 ADDED 1 OR | GENDER DISTRIBUTION       |                 |  |
|-------------------|-------|-----------------------------|---------------------------|-----------------|--|
|                   |       | MORE NEW MEMBERS            | MALE                      | 15,841 (73.69%) |  |
|                   |       |                             | FEMALE                    | 5,655 (26.31%)  |  |
| DROPPED MEMBERS   |       |                             | NON BINARY                | 0 (0.00%)       |  |
| DECEASED          | 70    |                             | PREFER NOT TO ANSWER      | 1 (0.00%)       |  |
| CLUB CANCELLED    | 791   |                             |                           | 7,937           |  |
| OTHER             | 1,640 | CLICK HERE FOR CUMULATIVE   | TOTAL FAMILY UNIT MEMBERS | 7,937           |  |
| TOTAL             | 2,501 | MEMBERSHIP DATA             | FAMILY MEMBERS PAYING HAL | F 4,347         |  |
|                   |       |                             | DUES                      |                 |  |
|                   |       |                             |                           |                 |  |